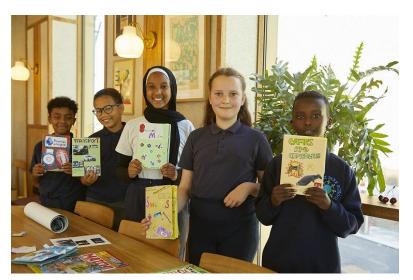

## **Blue Peter Capsule**

On Tuesday 14th June, some Year 6 children helped Mwaksy Mudenda from Blue Peter, create a new Time Capsule, which will be opened in the future.

The old time capsule that had been buried in the 1980s was dug up but had sadly decomposed. The new time capsule contains some great projects the children made, as well as some objects that are really relevant at the moment; hand sanitiser, PPE equipment, a games console controller, a tube map and more. I wonder what children in the future will think of it when they dig it up again!

The children were filmed putting everything in the box and they were live on This Morning!

Click on these links to see more.

Wormholt Park School and the Blue Peter Capsule