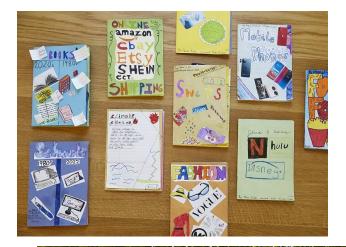

## **Blue Peter Capsule**

On Tuesday 14th June, some Year 6 children helped Mwaksy Mudenda from Blue Peter, create a new Time Capsule, which will be opened in the future.

The old time capsule that had been buried in the 1980s was dug up but had sadly decomposed. The new time capsule contains some great projects the children made, as well as some objects that are really relevant at the moment; hand sanitiser, PPE equipment, a games console controller, a tube map and more. I wonder what children in the future will think of it when they dig it up again!

The children were filmed putting everything in the box and they were live on This Morning!

Click on these links to see more.

Wormholt Park School and the Blue Peter Capsule