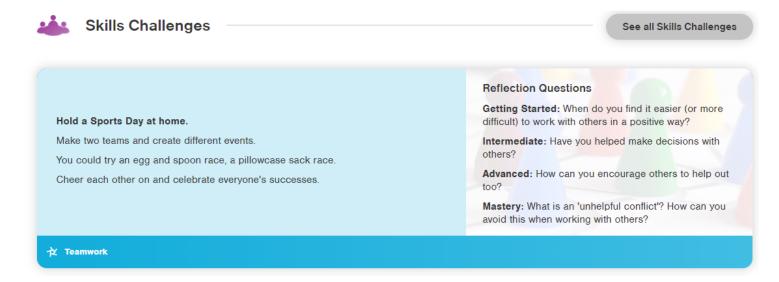

# Skills Builder Weekly Challenge

Have you been completing any of these skills builder challenges at home? Please let us know how you are finding these. Come and chat with Mrs Everett at the end of the day - alternatively you could drop us an email. Here is this week's challenge!

Skills Builder has resources available for parents/carers on their website. The <u>Home Zone</u> helps parents and carers to build their child's essential skills at home. Each week they have a different Skills Challenge that parents/carers can complete with their child. <u>Click here to visit their website</u>