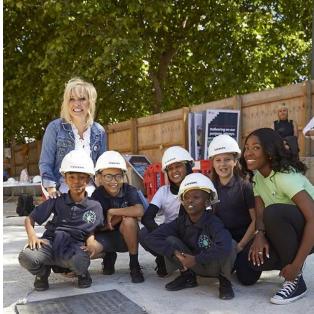

## **Blue Peter Capsule**

On Tuesday 14th June, some Year 6 children helped Mwaksy Mudenda from Blue Peter, create a new Time Capsule, which will be opened in the future.

The old time capsule that had been buried in the 1980s was dug up but had sadly decomposed. The new time capsule contains some great projects the children made, as well as some objects that are really relevant at the moment; hand sanitiser, PPE equipment, a games console controller, a tube map and more. I wonder what children in the future will think of it when they dig it up again!

The children were filmed putting everything in the box and they were live on This Morning!

Click on these links to see more.

Wormholt Park School and the Blue Peter Capsule