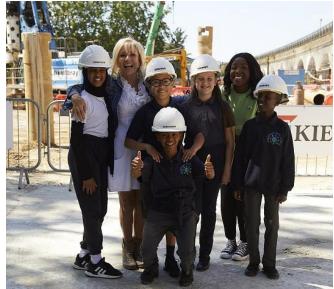

## **Blue Peter Capsule**

On Tuesday 14th June, some Year 6 children helped Mwaksy Mudenda from Blue Peter, create a new Time Capsule, which will be opened in the future.

The old time capsule that had been buried in the 1980s was dug up but had sadly decomposed. The new time capsule contains some great projects the children made, as well as some objects that are really relevant at the moment; hand sanitiser, PPE equipment, a games console controller, a tube map and more. I wonder what children in the future will think of it when they dig it up again!

The children were filmed putting everything in the box and they were live on This Morning!

Click on these links to see more.

Wormholt Park School and the Blue Peter Capsule